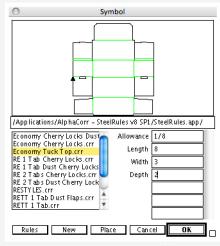

#### **Automated Spec Sheets**

SteelRules' automated specification sheets are easily customized to include all the production information critical for any client's job as well as your logo and company information.

Automated spec sheets are easily customized.

AlphaCorr, LLC 907 RR 620 South, Suite 302 Austin, TX 78734 USA 512 772-2966 800 862-0795