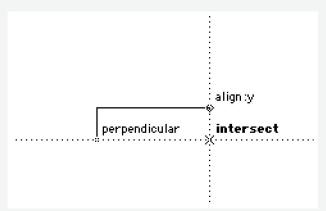

## **Easy User Interface with Drafting Assistant**

Built on Ashlar-Vellum's Graphite precision drafting software, AlphaCorr SteelRules features Ashlar-Velum's patented Drafting Assistant for intelligent snaps and automatic precision alignment of midpoints, endpoints and construction lines. There's no guesswork, no commands to remember, no complex steps to learn. Just click for perfect results every time.