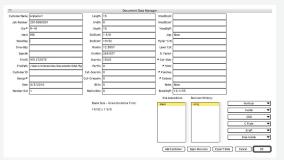

#### **Built-in Data Manager**

SteelRules records materials, inches of rule, customer data and other details directly in the CAD file in an easily searchable and exportable format. Integrates with Windows Desktop Search and Mac OS X Spotlight. Custom ERP/MRP integrations are available, such as Amtech, HRMS and Solarsoft.

#### **Mac/Windows Hybrid License**

Work on the platform of your choice using just one license for each user.

Use parameters to quickly build smart designs.

The data manager records design and customer information in the CAD file in an easily searchable format.