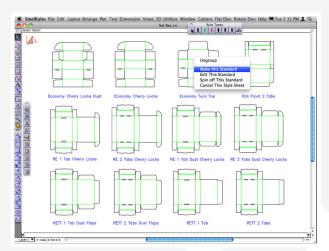

## **Comprehensive Design Library**

SteelRules comes with an extensive parametric library of standard designs for displays, folding cartons and corrugated boxes. Constructions meet ECMA and FEFCO specifications and can be created in combination with integrated parametrics. Visually displayed designs and die boards make finding the desired carton or die fast and easy.

SteelRules provides everything from concept through die production needed by a designer or die maker.

Any design template is easy to find from the extensive list using SteelRules visual display.

CAlpha Corr